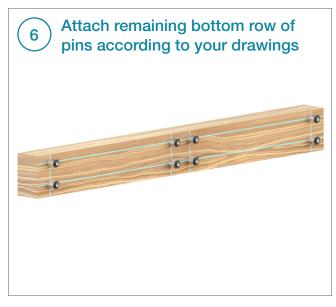

## Glass Standoff Pins Installation Guide



## **Before You Begin**

Inspect area where the Standoff Pins are being installed. Ensure that your mounting surface has sufficient backing. For most jobs, a minimum of 4" of backing material is recommended in order to securely mount your Standoff Pins.

## Items You'll Need

Glass Suction Cups Glass Cleaner Towel Screw Wax Allen Wrench























## Congratulations! Your Install is Done We'd love to see your work! Snap a few pics with your phone and send them to pictures@Viewrail.com. Thanks for choosing Viewrail. Enjoy your new installation!

Version 1.0 – 7-2019 viewrail.com