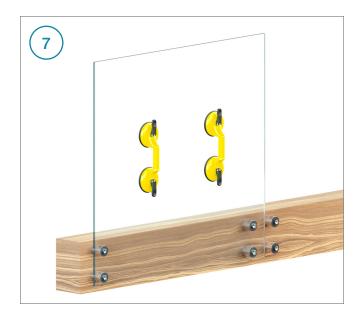

## Items You'll Need

Glass Suction Cups Glass Cleaner Towel Screw Wax Allen Wrench