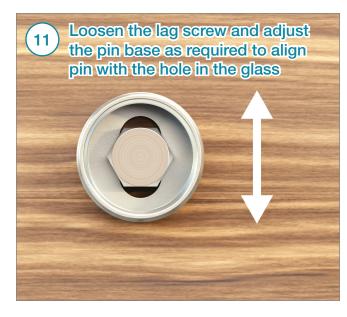

## Glass Standoff Pins Installation Guide



## **Before You Begin**

Inspect area where the Standoff Pins are being installed. Ensure that your mounting surface has sufficient backing. For most jobs, a minimum of 4" of backing material is recommended in order to securely mount your Standoff Pins.

## Items You'll Need

Glass Suction Cups Glass Cleaner Towel Screw Wax Allen Wrench























## Congratulations! Your Install is Done We'd love to see your work! Snap a few pics with your phone and send them to pictures@Viewrail.com. Thanks for choosing Viewrail. Enjoy your new installation!

Version 1.0 – 7-2019 viewrail.com