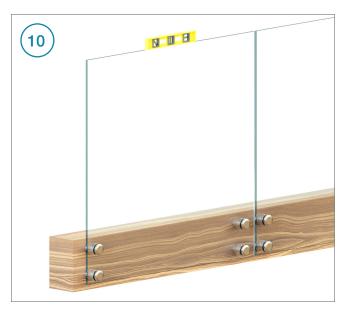

## Glass Standoff Pins Installation Guide



## **Before You Begin**

Inspect area where the Standoff Pins are being installed. Ensure that your mounting surface has sufficient backing. For most jobs, a minimum of 4" of backing material is recommended in order to securely mount your Standoff Pins.

## Items You'll Need

Glass Suction Cups Glass Cleaner Towel Screw Wax Allen Wrench























## Congratulations! Your Install is Done We'd love to see your work! Snap a few pics with your phone and send them to pictures@Viewrail.com. Thanks for choosing Viewrail. Enjoy your new installation!

Version 1.0 – 7-2019 viewrail.com