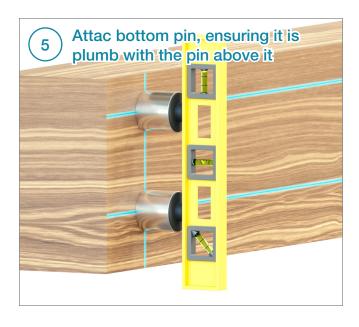

## Glass Standoff Pins Installation Guide



## **Before You Begin**

Inspect area where the Standoff Pins are being installed. Ensure that your mounting surface has sufficient backing. For most jobs, a minimum of 4" of backing material is recommended in order to securely mount your Standoff Pins.

## Items You'll Need

Glass Suction Cups Glass Cleaner Towel Screw Wax Allen Wrench























## Congratulations! Your Install is Done We'd love to see your work! Snap a few pics with your phone and send them to pictures@Viewrail.com. Thanks for choosing Viewrail. Enjoy your new installation!

Version 1.0 – 7-2019 viewrail.com