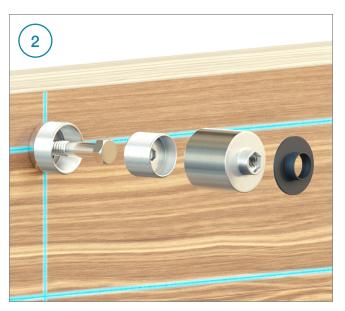

## Glass Standoff Pins Installation Guide



## **Before You Begin**

Inspect area where the Standoff Pins are being installed. Ensure that your mounting surface has sufficient backing. For most jobs, a minimum of 4" of backing material is recommended in order to securely mount your Standoff Pins.

## Items You'll Need

Glass Suction Cups Glass Cleaner Towel Screw Wax Allen Wrench























## Congratulations! Your Install is Done We'd love to see your work! Snap a few pics with your phone and send them to pictures@Viewrail.com. Thanks for choosing Viewrail. Enjoy your new installation!

Version 1.0 – 7-2019 viewrail.com