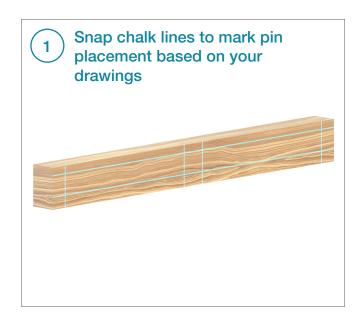

## Glass Standoff Pins Installation Guide



## **Before You Begin**

Inspect area where the Standoff Pins are being installed. Ensure that your mounting surface has sufficient backing. For most jobs, a minimum of 4" of backing material is recommended in order to securely mount your Standoff Pins.

## Items You'll Need

Glass Suction Cups Glass Cleaner Towel Screw Wax Allen Wrench























## Congratulations! Your Install is Done We'd love to see your work! Snap a few pics with your phone and send them to pictures@Viewrail.com. Thanks for choosing Viewrail. Enjoy your new installation!

Version 1.0 – 7-2019 viewrail.com