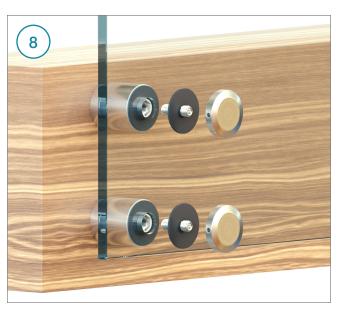

## Glass Standoff Pins Installation Guide



## **Before You Begin**

Inspect area where the Standoff Pins are being installed. Ensure that your mounting surface has sufficient backing. For most jobs, a minimum of 4" of backing material is recommended in order to securely mount your Standoff Pins.

## Items You'll Need

Glass Suction Cups Glass Cleaner Towel Screw Wax Allen Wrench























## Congratulations! Your Install is Done We'd love to see your work! Snap a few pics with your phone and send them to pictures@Viewrail.com. Thanks for choosing Viewrail. Enjoy your new installation!

Version 1.0 – 7-2019 viewrail.com