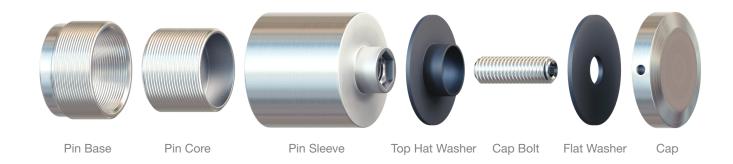

## Items You'll Need

Glass Suction Cups Glass Cleaner Towel Screw Wax Allen Wrench