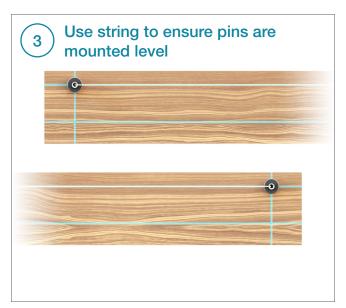

## Glass Standoff Pins Installation Guide



## **Before You Begin**

Inspect area where the Standoff Pins are being installed. Ensure that your mounting surface has sufficient backing. For most jobs, a minimum of 4" of backing material is recommended in order to securely mount your Standoff Pins.

## Items You'll Need

Glass Suction Cups Glass Cleaner Towel Screw Wax Allen Wrench























## Congratulations! Your Install is Done We'd love to see your work! Snap a few pics with your phone and send them to pictures@Viewrail.com. Thanks for choosing Viewrail. Enjoy your new installation!

Version 1.0 – 7-2019 viewrail.com