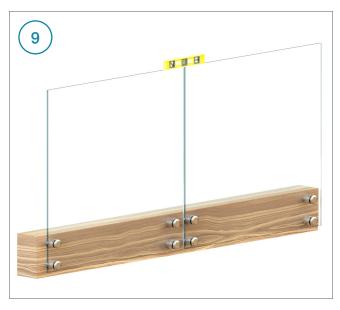

## Glass Standoff Pins Installation Guide



## **Before You Begin**

Inspect area where the Standoff Pins are being installed. Ensure that your mounting surface has sufficient backing. For most jobs, a minimum of 4" of backing material is recommended in order to securely mount your Standoff Pins.

## Items You'll Need

Glass Suction Cups Glass Cleaner Towel Screw Wax Allen Wrench























## Congratulations! Your Install is Done We'd love to see your work! Snap a few pics with your phone and send them to pictures@Viewrail.com. Thanks for choosing Viewrail. Enjoy your new installation!

Version 1.0 – 7-2019 viewrail.com