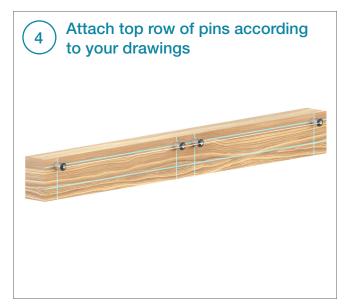

## Glass Standoff Pins Installation Guide



## **Before You Begin**

Inspect area where the Standoff Pins are being installed. Ensure that your mounting surface has sufficient backing. For most jobs, a minimum of 4" of backing material is recommended in order to securely mount your Standoff Pins.

## Items You'll Need

Glass Suction Cups Glass Cleaner Towel Screw Wax Allen Wrench























## Congratulations! Your Install is Done We'd love to see your work! Snap a few pics with your phone and send them to pictures@Viewrail.com. Thanks for choosing Viewrail. Enjoy your new installation!

Version 1.0 – 7-2019 viewrail.com